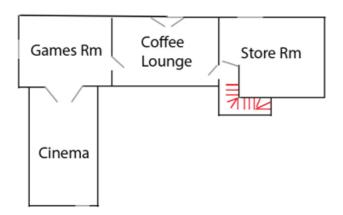

ivided into<br>two single beds | 2      | Ensuite with a bath           |
| Bedroom 4                 | King size bed                                                   | 2      | Ensuite shower room           |
| Bedroom 5                 | Double bed                                                      | 2      | Ensuite shower room           |
| Bedroom 6                 | King size bed                                                   | 2      | Shared bathroom               |
| Bedroom 7<br>(Play rooms) | Double sofa bed                                                 | 2      | Separate bathroom with shower |
| Total                     |                                                                 | 14     |                               |

## GROUND FLOOR







## SECOND FLOOR