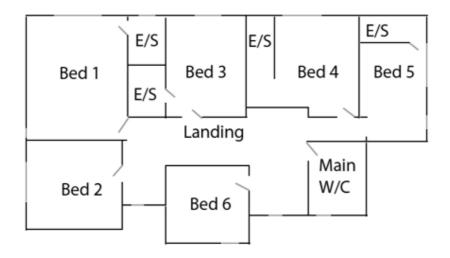

## BEDROOMS – sleeps 14 in 7 bedrooms

| Bedroom                   | Beds                                                            | Sleeps | Features                      |
|---------------------------|-----------------------------------------------------------------|--------|-------------------------------|
| Bedroom 1                 | Super king size bed -<br>can be divided into<br>two single beds | 2      | Ensuite with a bath           |
| Bedroom 2                 | Super king size bed -<br>can be divided into<br>two single beds | 2      | Shared bathroom               |
| Bedroom 3                 | Super king size bed -<br>can be divided into<br>two single beds | 2      | Ensuite with a bath           |
| Bedroom 4                 | King size bed                                                   | 2      | Ensuite shower room           |
| Bedroom 5                 | Double bed                                                      | 2      | Ensuite shower room           |
| Bedroom 6                 | King size bed                                                   | 2      | Shared bathroom               |
| Bedroom 7<br>(Play rooms) | Double sofa bed                                                 | 2      | Separate bathroom with shower |
| Total                     |                                                                 | 14     |                               |

## SECOND FLOOR