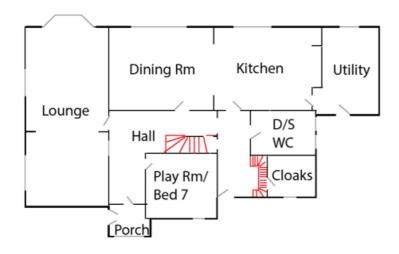

size bed -<br>can be divided into<br>two single beds | 2      | Ensuite with a bath           |
| Bedroom 4                 | King size bed                                                   | 2      | Ensuite shower room           |
| Bedroom 5                 | Double bed                                                      | 2      | Ensuite shower room           |
| Bedroom 6                 | King size bed                                                   | 2      | Shared bathroom               |
| Bedroom 7<br>(Play rooms) | Double sofa bed                                                 | 2      | Separate bathroom with shower |
| Total                     |                                                                 | 14     |                               |

## GROUND FLOOR







## SECOND FLOOR